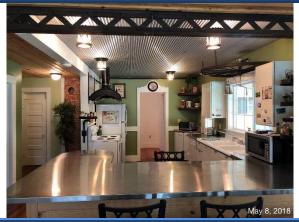

## **A Country Shop and Home**

11985 CR 29, Ovid CO

\$375,000

This traditional style home was built in 1909 and has been remodeled and expanded to 1,795 sq. ft. in the past few years. The home sits on 9 ½ acres of prairie south of Ovid with a view of the South Platte River valley and the wide skies of northeast Colorado. This home features an openplan great room and kitchen with a vaulted ceiling over the great room. The kitchen has a deep porcelain twin sink and a dining counter with metal counter top. Three bedrooms grace the main level of this home with one full bath. The laundry is on the main level with storage closets and a pantry.