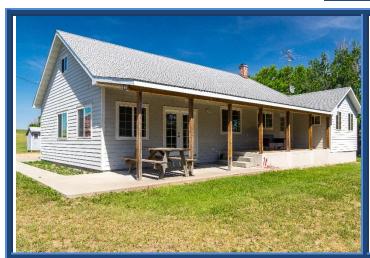

## **A Country Shop and Home**

11985 CR 29, Ovid CO

\$375,000

This traditional style home was built in 1909 and has been remodeled and expanded to 1,795 sq. ft. in the past few years. The home sits on 9 ½ acres of prairie south of Ovid with a view of the South Platte River valley and the wide skies of northeast Colorado. This home features an openplan great room and kitchen with a vaulted ceiling over the great room. The kitchen has a deep porcelain twin sink and a dining counter with metal counter top. Three bedrooms grace the main level of this home with one full bath. The laundry is on the main level with storage closets and a pantry.