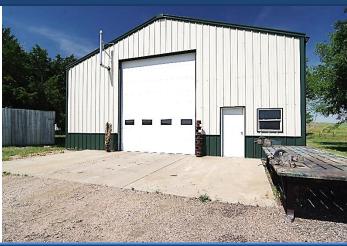

A 3,200 sq. ft. shop building (above, right) is the center piece of this country property with 16' overhead doors at both ends, a tool room, office, and ½ bath with deep sink. A metal stair leads to the open storage loft above the rooms that has approximately 800 sq. ft of floorspace. The concrete floor of the shop was poured 8" thick to accommodate large repair jobs and concrete aprons lead to the doors on both ends. The shop is heated by a propane heater with its own tank.