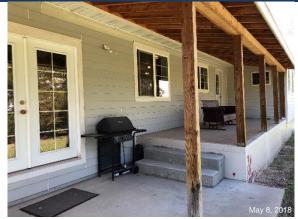

## **A Country Shop and Home**

11985 CR 29, Ovid CO

\$375,000

This traditional style home was built in 1909 and has been remodeled and expanded to 1,795 sq. ft. in the past few years. The home sits on 9 ½ acres of prairie south of Ovid with a view of the South Platte River valley and the wide skies of northeast Colorado. This home features an openplan great room and kitchen with a vaulted ceiling over the great room. The kitchen has a deep porcelain twin sink and a dining counter with metal counter top. Three bedrooms grace the main level of this home with one full bath. The laundry is on the main level with storage closets and a pantry.