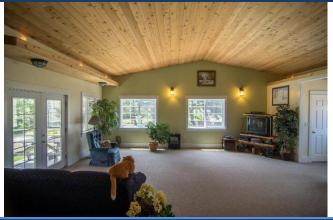

## **A Country Shop and Home**

11985 CR 29, Ovid CO

\$375,000

This traditional style home was built in 1909 and has been remodeled and expanded to 1,795 sq. ft. in the past few years. The home sits on 9 ½ acres of prairie south of Ovid with a view of the South Platte River valley and the wide skies of northeast Colorado. This home features an openplan great room and kitchen with a vaulted ceiling over the great room. The kitchen has a deep porcelain twin sink and a dining counter with metal counter top. Three bedrooms grace the main level of this home with one full bath. The laundry is on the main level with storage closets and a pantry.