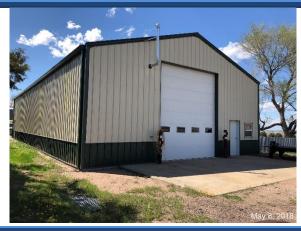

A 3,200 sq. ft. shop building (above, right) is the center piece of this country property with 16' overhead doors at both ends, a tool room, office, and ½ bath with deep sink. A metal stair leads to the open storage loft above the rooms that has approximately 800 sq. ft of floorspace. The concrete floor of the shop was poured 8" thick to accommodate large repair jobs and concrete aprons lead to the doors on both ends. The shop is heated by a propane heater with its own tank.