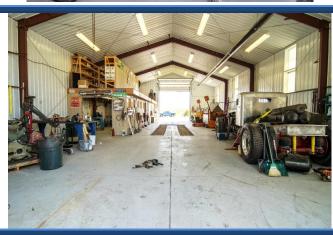

A 3,200 sq. ft. shop building (above, right) is the center piece of this country property with 16' overhead doors at both ends, a tool room, office, and ½ bath with deep sink. A metal stair leads to the open storage loft above the rooms that has approximately 800 sq. ft of floorspace. The concrete floor of the shop was poured 8" thick to accommodate large repair jobs and concrete aprons lead to the doors on both ends. The shop is heated by a propane heater with its own tank.