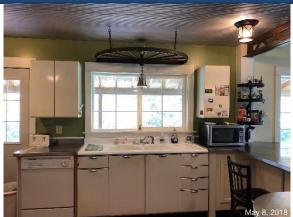

## **A Country Shop and Home**

11985 CR 29, Ovid CO

\$375,000

This traditional style home was built in 1909 and has been remodeled and expanded to 1,795 sq. ft. in the past few years. The home sits on 9 ½ acres of prairie south of Ovid with a view of the South Platte River valley and the wide skies of northeast Colorado. This home features an openplan great room and kitchen with a vaulted ceiling over the great room. The kitchen has a deep porcelain twin sink and a dining counter with metal counter top. Three bedrooms grace the main level of this home with one full bath. The laundry is on the main level with storage closets and a pantry.